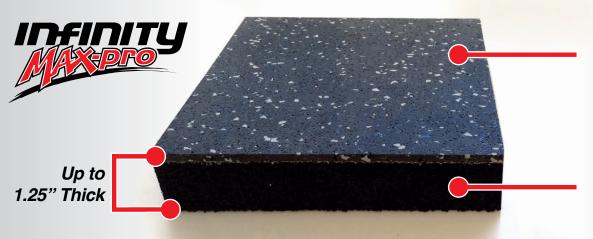

- · Available in 1.25" & 1" thickness
- Seamless Appearance
- · Non-Slip E.P.D.M. Surface
- G-Max Flush Platforms Available
- Custom Colors & Logos
- Easy to Clean and Maintain
- 10 Year Warranty

Thick E.P.D.M. Top Layer

SBR Rubber Bottom Layer