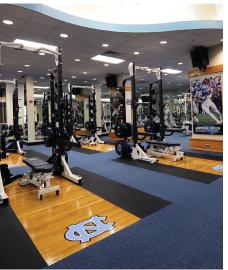

## The Ultimate in Weight Room Flooring

**INFINITY MAX PRO** is our latest flooring product designed as a solid rolled application specifically for the weight room. Unsurpassed durability and comfort with just the right amount of resiliency to absorb the heavy impacts of dropping free weights directly on the floor, yet is very comfortable to perform plyometrics, agility and stretching exercises. All in a Seamless Appearance.

- · Available in 1.25" & 1" thickness
- Seamless Appearance
- · Non-Slip E.P.D.M. Surface
- G-Max Flush Platforms Available
- Custom Colors & Logos
- Easy to Clean and Maintain
- 10 Year Warranty

Thick E.P.D.M. Top Layer