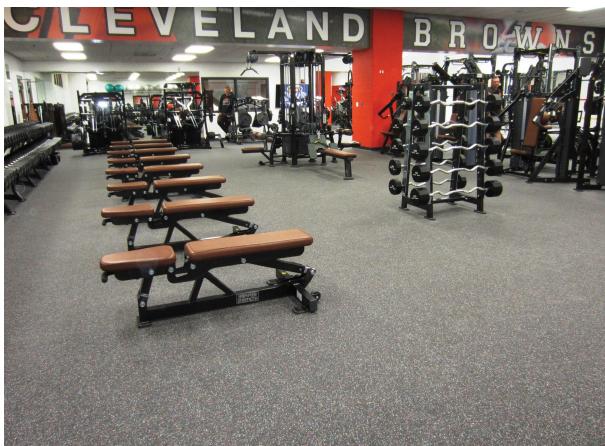

## The Ultimate in Weight Room Flooring

**INFINITY MAX PRO** is our latest flooring product designed as a solid rolled application specifically for the weight room. Unsurpassed durability and comfort with just the right amount of resiliency to absorb the heavy impacts of dropping free weights directly on the floor, yet is very comfortable to perform plyometrics, agility and stretching exercises. All in a Seamless Appearance.

- · Available in 1.25" & 1" thickness
- Seamless Appearance
- · Non-Slip E.P.D.M. Surface
- G-Max Flush Platforms Available
- Custom Colors & Logos
- Easy to Clean and Maintain
- 10 Year Warranty

Thick E.P.D.M. Top Layer