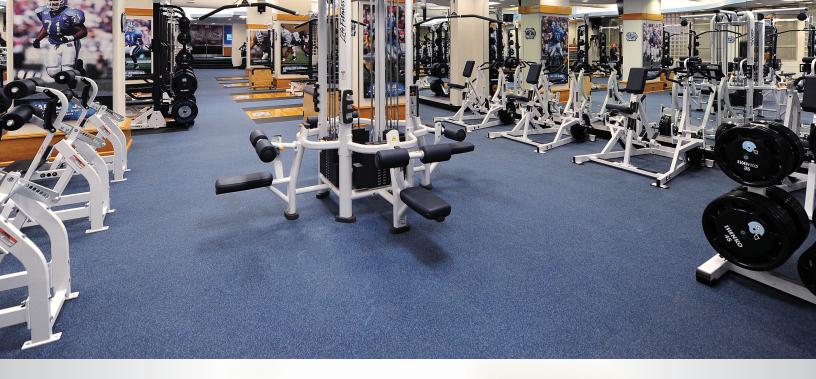

## The Ultimate in Weight Room Flooring

**INFINITY MAX PRO** is our latest flooring product designed as a solid rolled application specifically for the weight room. Unsurpassed durability and comfort with just the right amount of resiliency to absorb the heavy impacts of dropping free weights directly on the floor, yet is very comfortable to perform plyometrics, agility and stretching exercises. All in a Seamless Appearance.

- · Available in 1.25" & 1" thickness
- Seamless Appearance
- · Non-Slip E.P.D.M. Surface
- G-Max Flush Platforms Available
- Custom Colors & Logos
- Easy to Clean and Maintain
- 10 Year Warranty

Thick E.P.D.M. Top Layer